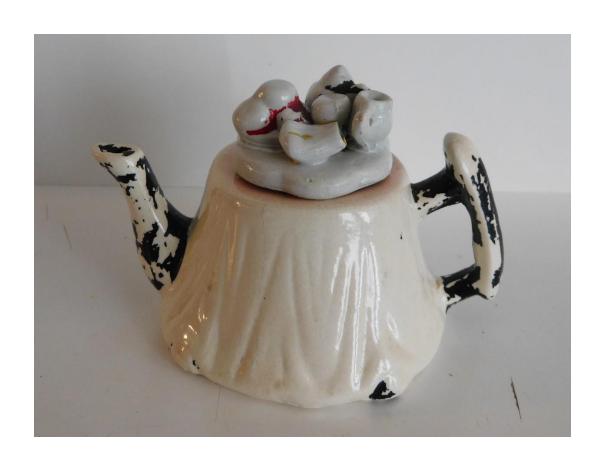

## ARTIFACT COLLECTION FORM

ID Name/Number 0000202427 Date Received: 07/23/24

| Item                                     | Vintage Dolls Tea Party Teapot                    |  |
|------------------------------------------|---------------------------------------------------|--|
| Description                              | Mini beige teapot with tea party items on the lid |  |
| Donor                                    | Lovetta Gipson                                    |  |
| Source/<br>Originated<br>from            | Irma Montgomery                                   |  |
| Credit given to (From the collection of) | The Irma Montgomery Collection of Vintage Teapots |  |
| Additional Information                   | 1970"s                                            |  |
|                                          |                                                   |  |
|                                          |                                                   |  |
|                                          |                                                   |  |
|                                          |                                                   |  |
| Date:                                    | Completed by: Sandra Jones                        |  |
| Completed & Scanned:                     | Scanned by:                                       |  |