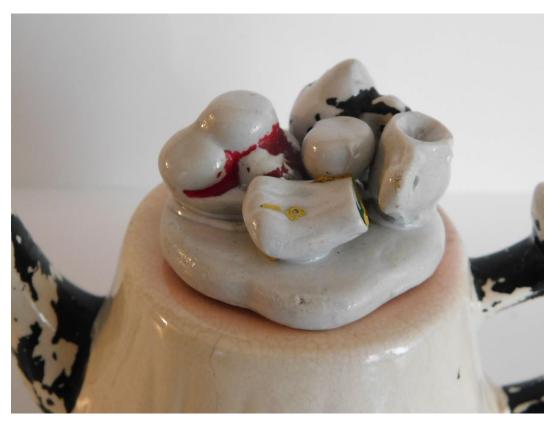

## ARTIFACT COLLECTION FORM

ID Name/Number 0000202427 Date Received: 07/23/24

| Item                                     | Vintage Dolls Tea Party Teapot                    |  |
|------------------------------------------|---------------------------------------------------|--|
| Description                              | Mini beige teapot with tea party items on the lid |  |
| Donor                                    | Lovetta Gipson                                    |  |
| Source/<br>Originated<br>from            | Irma Montgomery                                   |  |
| Credit given to (From the collection of) | The Irma Montgomery Collection of Vintage Teapots |  |
| Additional Information                   | 1970"s                                            |  |
|                                          |                                                   |  |
|                                          |                                                   |  |
|                                          |                                                   |  |
|                                          |                                                   |  |
| Date:                                    | Completed by: Sandra Jones                        |  |
| Completed & Scanned:                     | Scanned by:                                       |  |